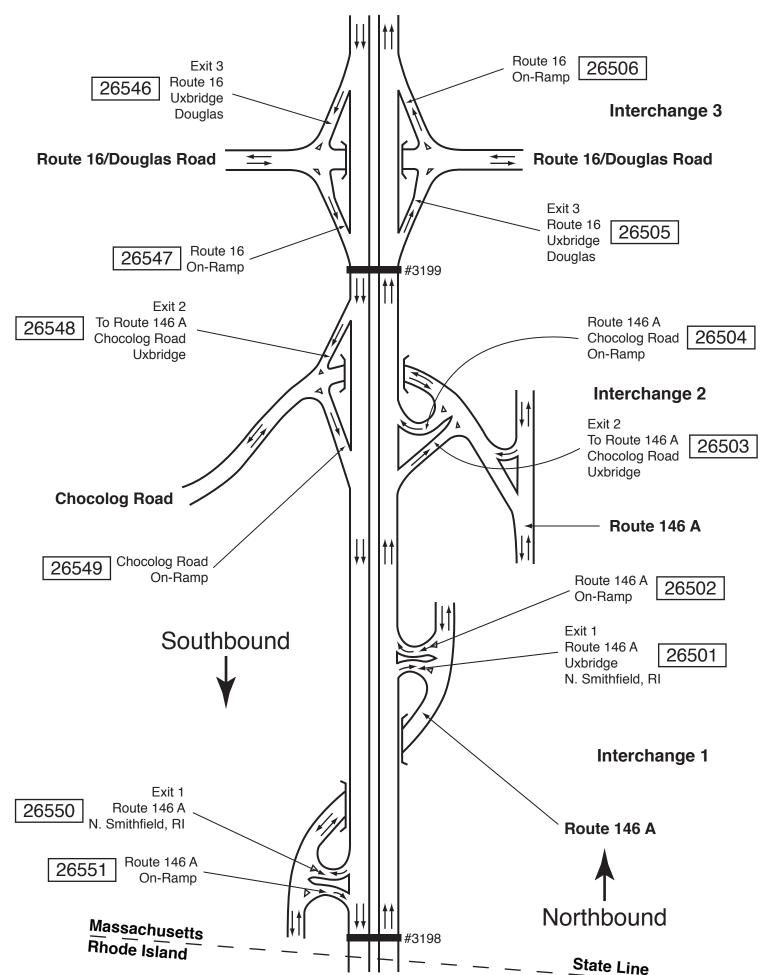

## Route 146: Rhode Island State Line to I-290, Worcester Route 146A—Chocolog Road—Route 16/Douglas Road: Uxbridge