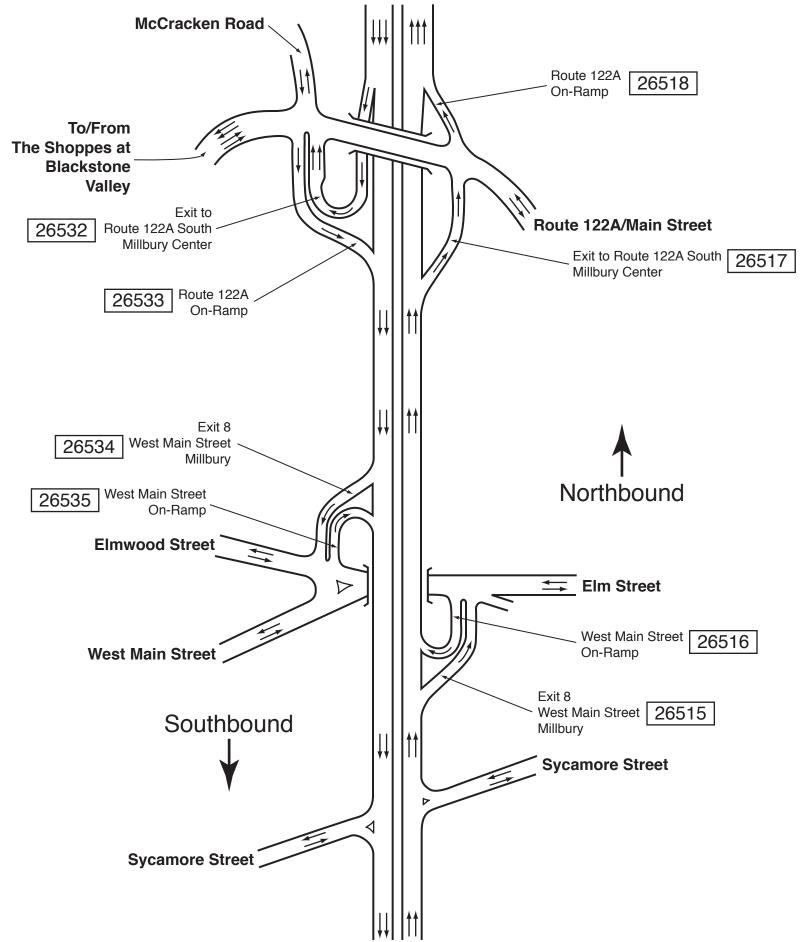

Route 146: Rhode Island State Line to I-290, Worcester Sycamore Street—Main Street/Elmwood Street—Route 122A: Millbury

Route 146: Rhode Island State Line to I-290, Worcester Route 20/Mass Pike—Blackstone River Road: Worcester