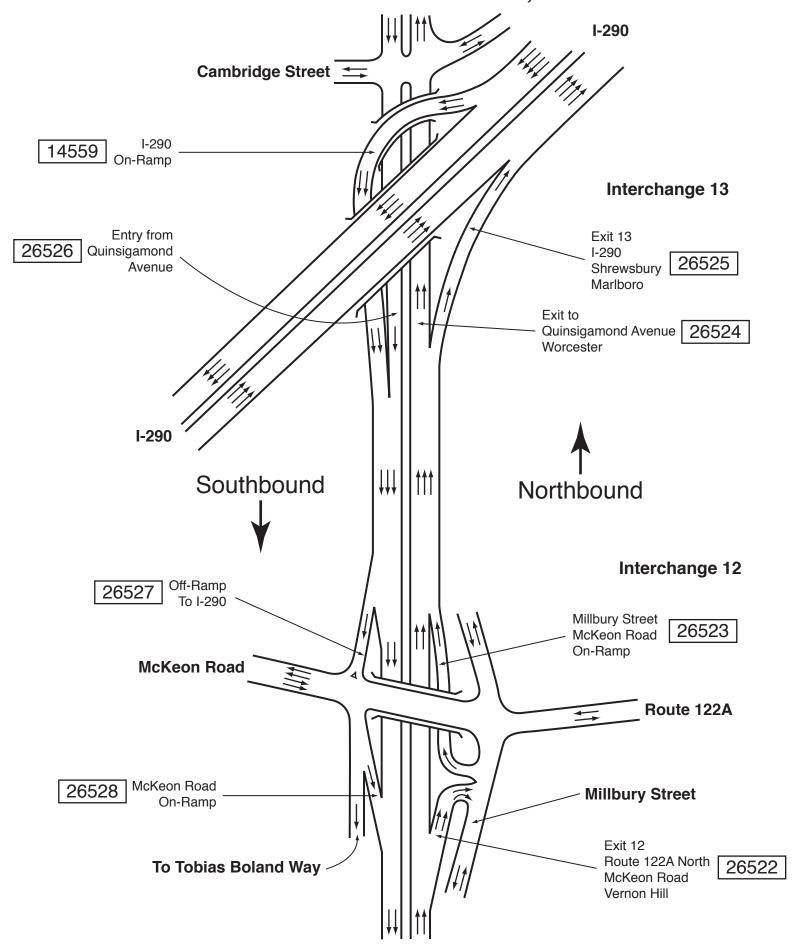

## Route 146: Rhode Island State Line to I-290, Worcester McKeon Road/Route 122A—I-290, Worcester