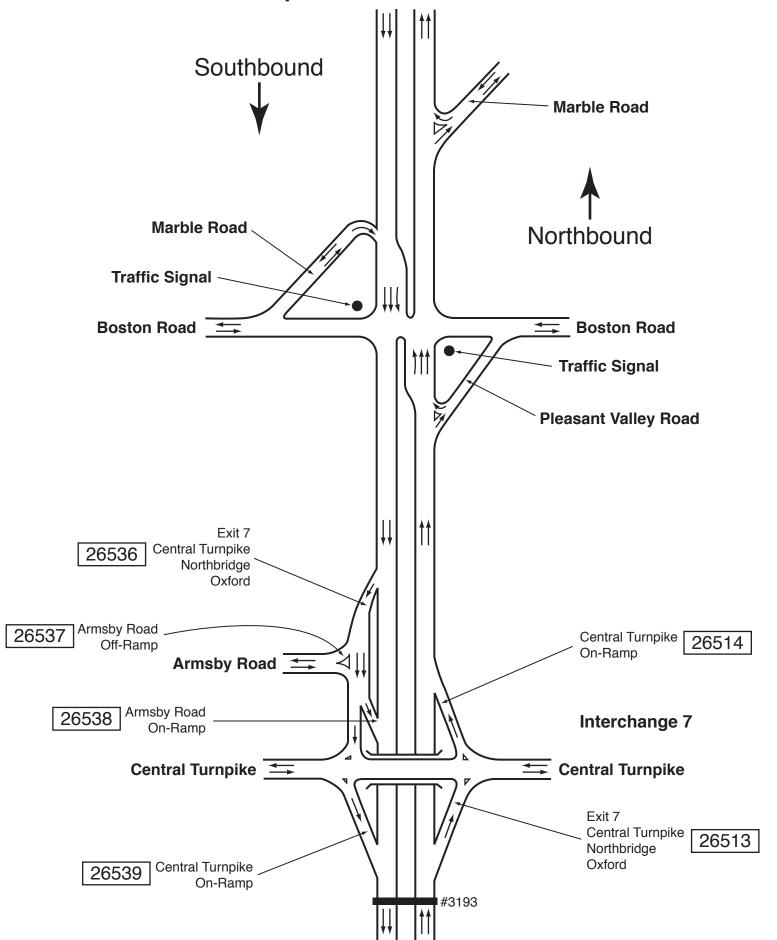

## Route 146: Rhode Island State Line to I-290, Worcester Lackey Dam Road—Main Street—Purgatory Road: Sutton

Route 146: Rhode Island State Line to I-290, Worcester Central Turnpike—Boston Road Area: Sutton