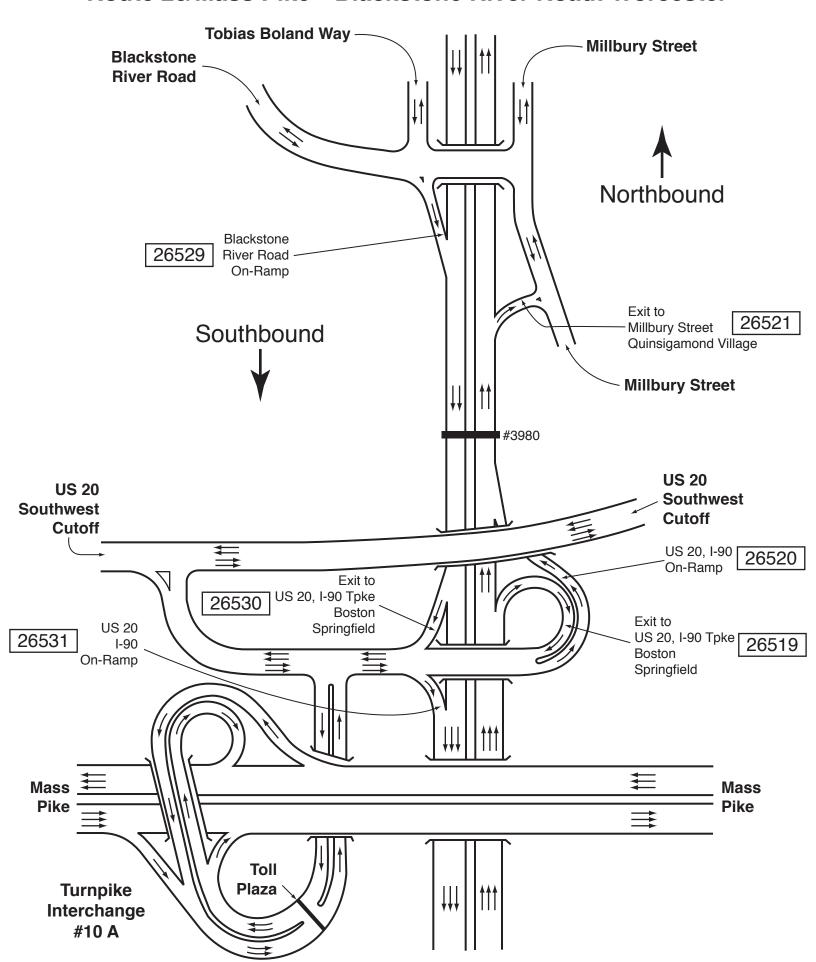

Route 146: Rhode Island State Line to I-290, Worcester Sycamore Street—Main Street/Elmwood Street—Route 122A: Millbury

Route 146: Rhode Island State Line to I-290, Worcester Route 20/Mass Pike—Blackstone River Road: Worcester