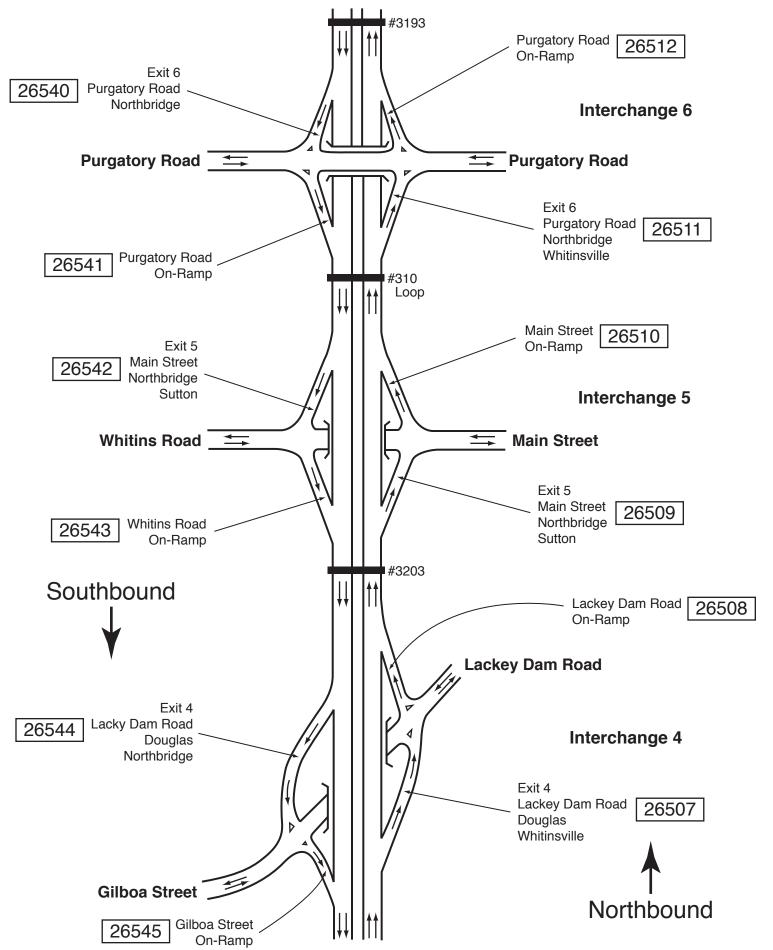

## Route 146: Rhode Island State Line to I-290, Worcester Lackey Dam Road—Main Street—Purgatory Road: Sutton

Route 146: Rhode Island State Line to I-290, Worcester Central Turnpike—Boston Road Area: Sutton