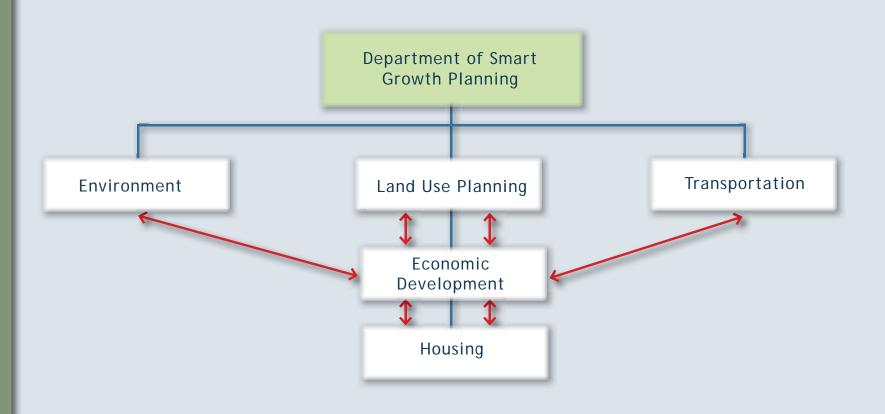

## MAPC and Regional Economic Development

Metropolitan Planning Organization Boston, Massachusetts

JANUARY 5, 2012



# MAPC and Regional Economic Development

ROLE

REGION

**PROJECTS** 

## MAPC ECONOMIC DEVELOPMENT DIVISION





## MAPC ECONOMIC DEVELOPMENT DIVISION





## ECONOMIC DEVELOPMENT DISTRICT



MAPC is the EDA's federally designated Economic Development District

## Boston Region EDD





- JOB GENERATION AND RETENTION
- COMMERCIAL/INDUSTRIAL GROWTH
- Locally and regionally based stategies

## ECONOMIC DEVELOPMENT DISTRICT



MAPC's role as the EDA Economic Development District for the Boston Region:



Organize and develop regional economic development priorities



Develop and maintain the Comprehensive Economic Development Strategy (CEDS)

Advance projects through EDA funding application process:

- Fraunhofer Center for Sustainable Energy Systems
- i6 Green New England Clean Energy Foundation





Economic development that supports ...

- Targeted sectors or clusters

  GLOUCESTER MARITIME ECONOMY
- Small businesses

  DOWNTOWN STOUGHTON