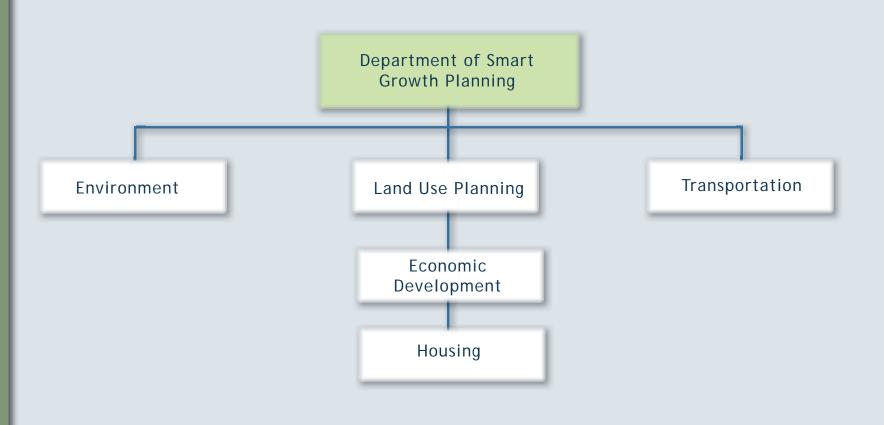

## MAPC and Regional Economic Development

Metropolitan Planning Organization Boston, Massachusetts

JANUARY 5, 2012



# MAPC and Regional Economic Development

ROLE

REGION

**PROJECTS** 

## MAPC ECONOMIC DEVELOPMENT DIVISION





## MAPC ECONOMIC DEVELOPMENT DIVISION





## ECONOMIC DEVELOPMENT DISTRICT



MAPC is the EDA's federally designated Economic Development District

## Boston Region EDD





- JOB GENERATION AND RETENTION
- COMMERCIAL/INDUSTRIAL GROWTH
- Locally and regionally based stategies

## ECONOMIC DEVELOPMENT DISTRICT



MAPC's role as the EDA Economic Development District for the Boston Region:



Organize and develop regional economic development priorities



Develop and maintain the Comprehensive Economic Development Strategy (CEDS)

Advance projects through EDA funding application process:

- Fraunhofer Center for Sustainable Energy Systems
- i6 Green New England Clean Energy Foundation





Economic development that supports ...

- Targeted sectors or clusters

  GLOUCESTER MARITIME ECONOM