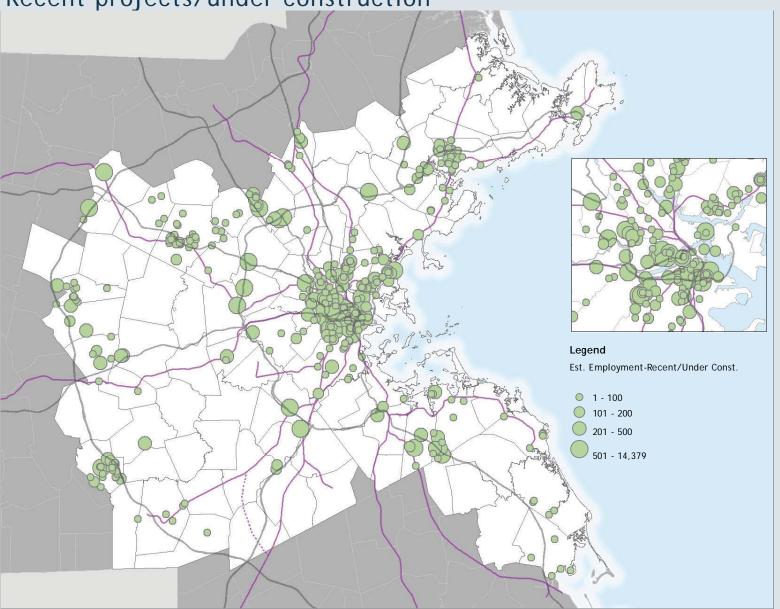

# THE REGION

Projects completed or under construction as of 2010

Planned projects 2010-2035

**P**ROJECTS

## MetroFuture Projections

Recent projects/under construction

MAPC

Planned projects