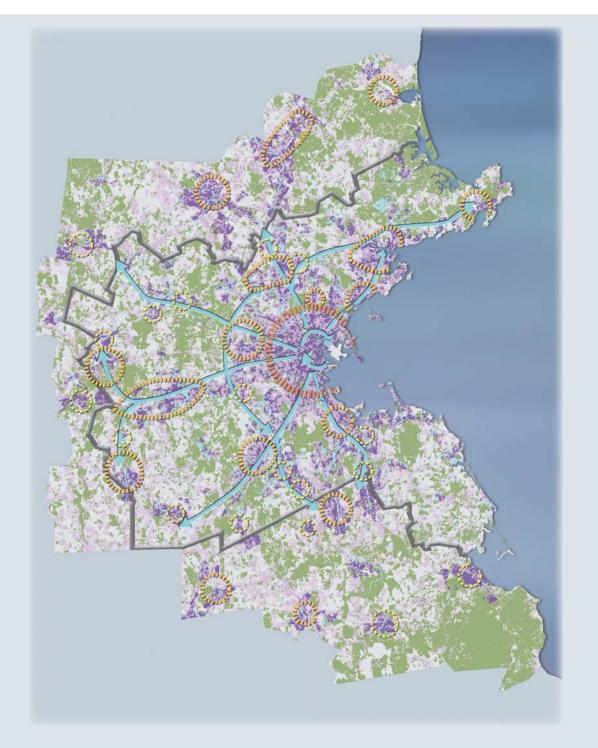

# THE REGION

Projects completed or under construction as of 2010

Planned projects 2010-2035

**P**ROJECTS

## MetroFuture Projections

Recent projects/under construction

MAPC

Planned projects