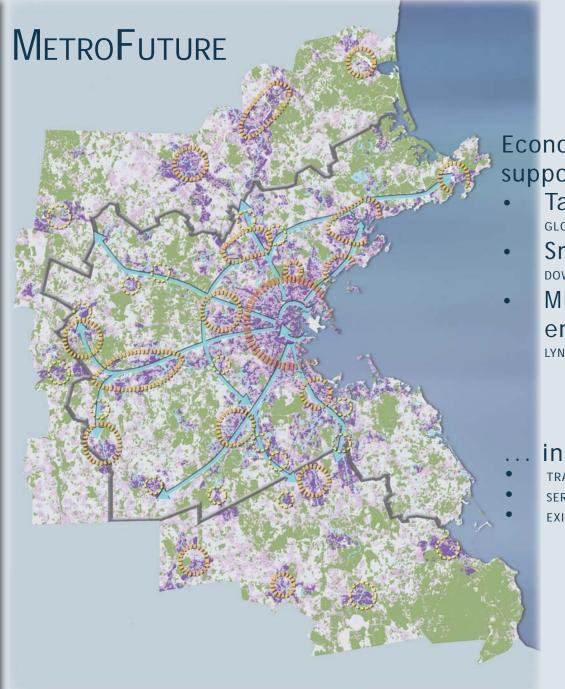

# THE REGION

Projects completed or under construction as of 2010

Planned projects 2010-2035

**P**ROJECTS

## MetroFuture Projections

Recent projects/under construction

MAPC

Planned projects