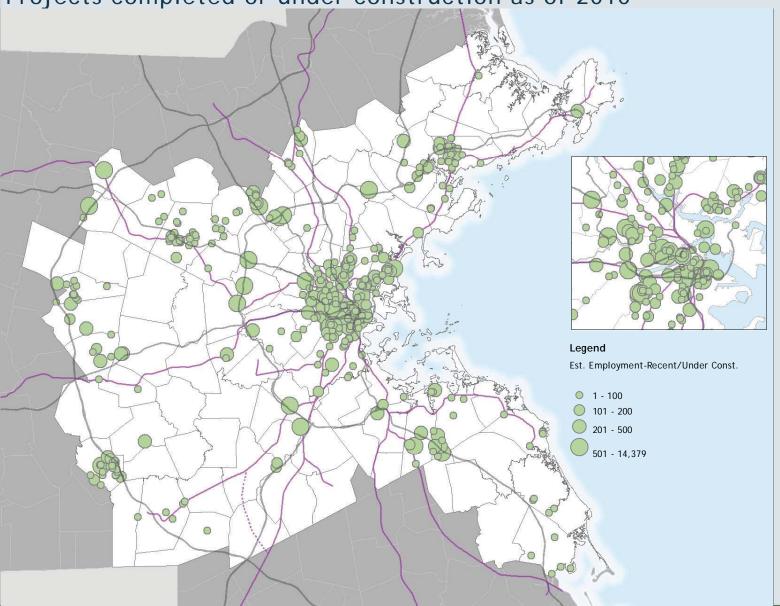

# THE REGION

Projects completed or under construction as of 2010

Planned projects 2010-2035

**P**ROJECTS

## MetroFuture Projections

Recent projects/under construction

MAPC

Planned projects