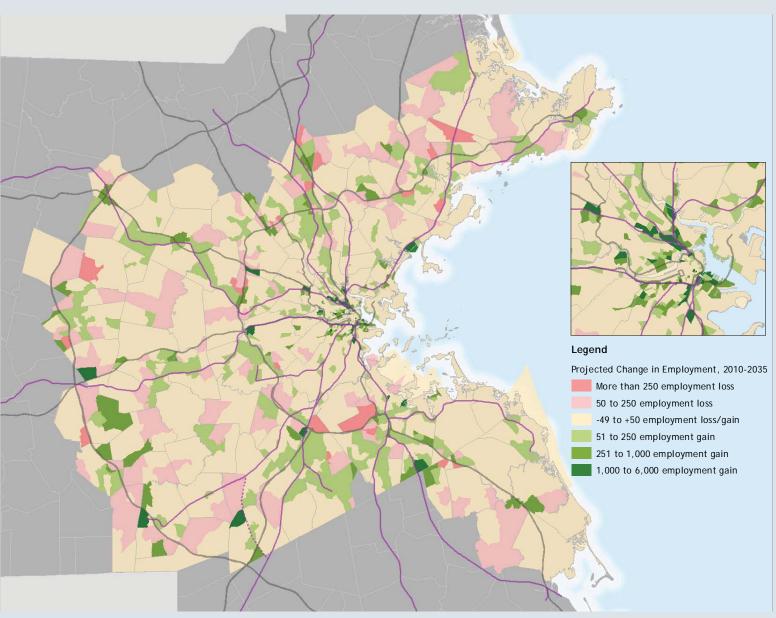

# THE REGION

Projects completed or under construction as of 2010

Planned projects 2010-2035

**P**ROJECTS

## MetroFuture Projections

Recent projects/under construction

MAPC

Planned projects