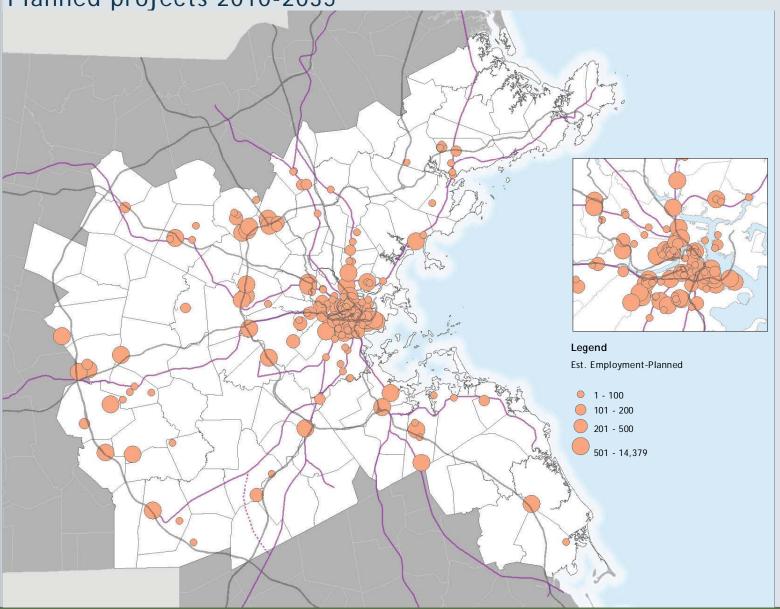

# THE REGION

Projects completed or under construction as of 2010

Planned projects 2010-2035

**P**ROJECTS

## MetroFuture Projections

Recent projects/under construction

MAPC

Planned projects