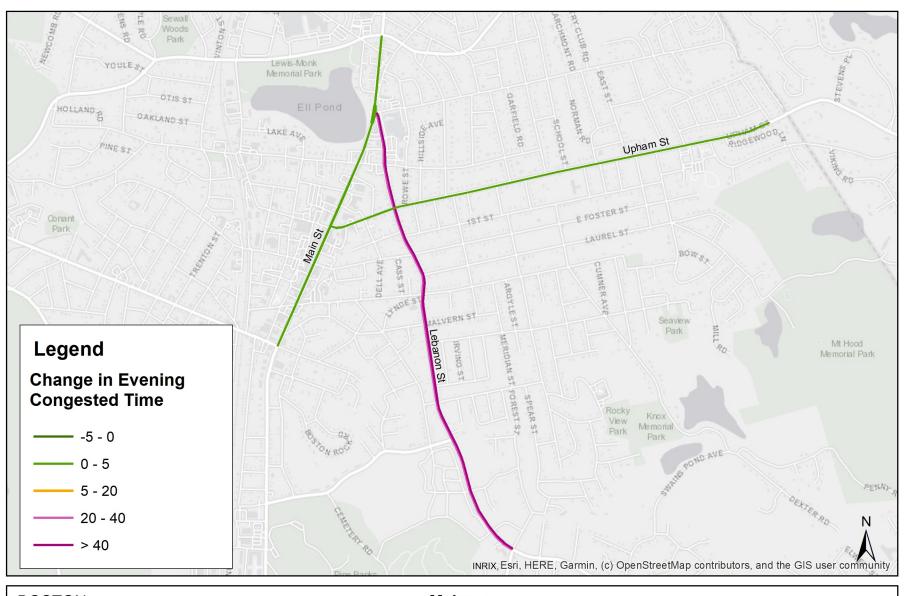

Somerville Change in Evening Level of Travel Time Reliability

Somerville Change in Evening Speed Index

Melrose Change in Morning Congested Time

Melrose Change in Morning Level of Travel Time Reliability

Melrose Change in Morning Speed Index

Melrose Change in Evening Congested Time

Melrose Change in Evening Level of Travel Time Reliability

Melrose Change in Evening Speed Index

BOSTON Quincy
REGION Change in Morning
MPO Congested Time

Quincy Change in Morning Speed Index