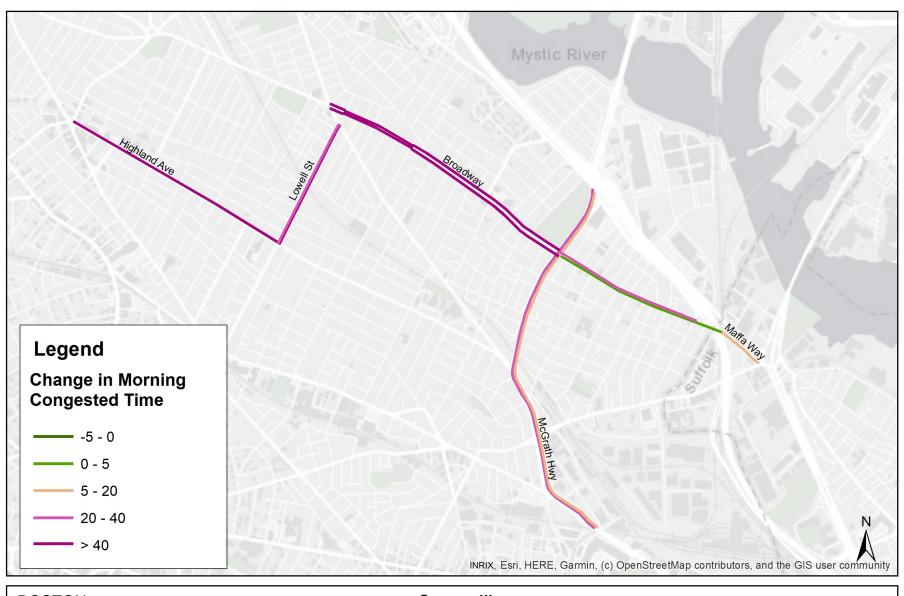

BOSTON
REGION
MPO
Somerville
Change in Morning
Congested Time

Somerville Change in Morning Level of Travel Time Reliability

Somerville Change in Morning Speed Index

BOSTON
REGION
MPO
Somerville
Change in Evening
Congested Time