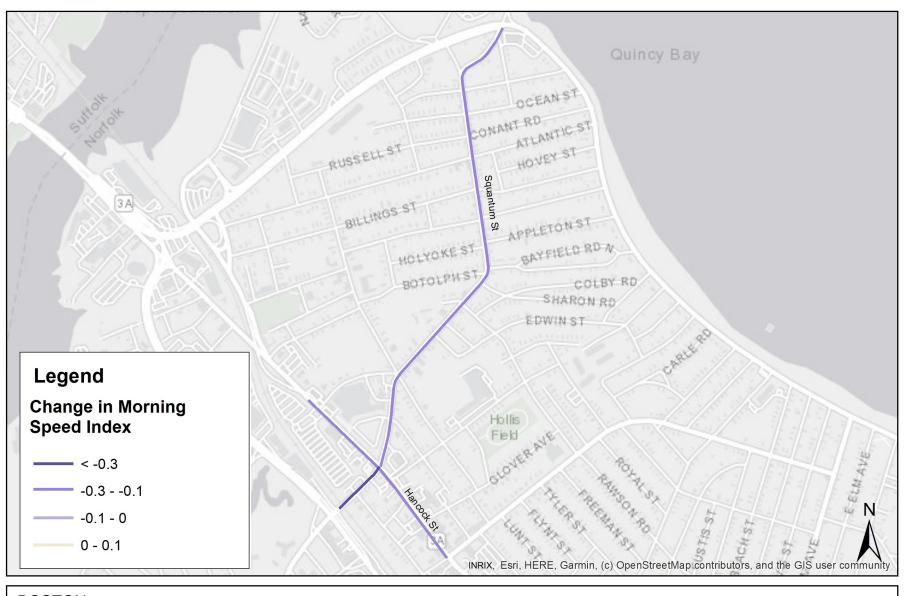

Melrose Change in Evening Congested Time

Melrose Change in Evening Level of Travel Time Reliability

Melrose Change in Evening Speed Index

BOSTON Quincy
REGION Change in Morning
MPO Congested Time

Quincy Change in Morning Speed Index