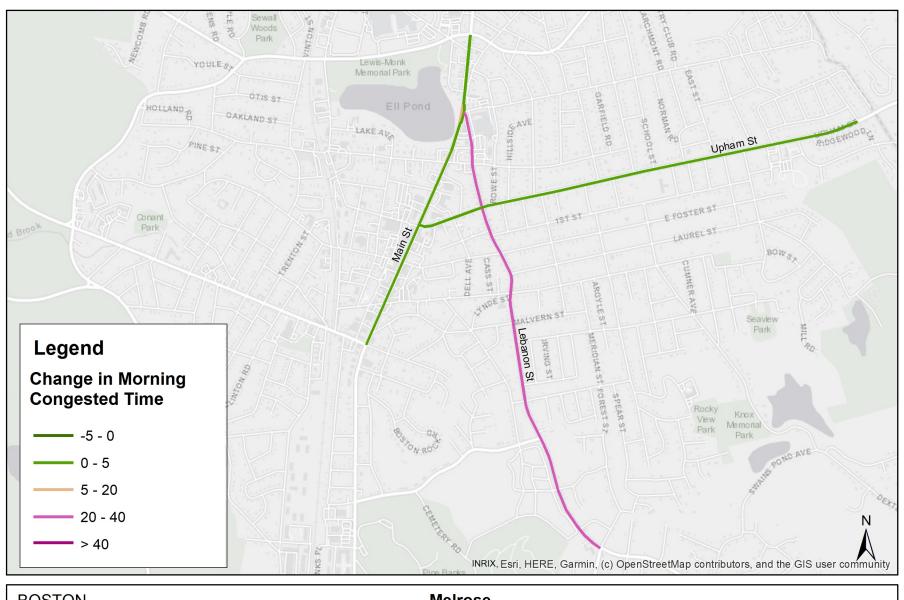

Somerville Change in Evening Level of Travel Time Reliability

Somerville Change in Evening Speed Index

Melrose Change in Morning Congested Time

Melrose Change in Morning Level of Travel Time Reliability

Melrose Change in Morning Speed Index