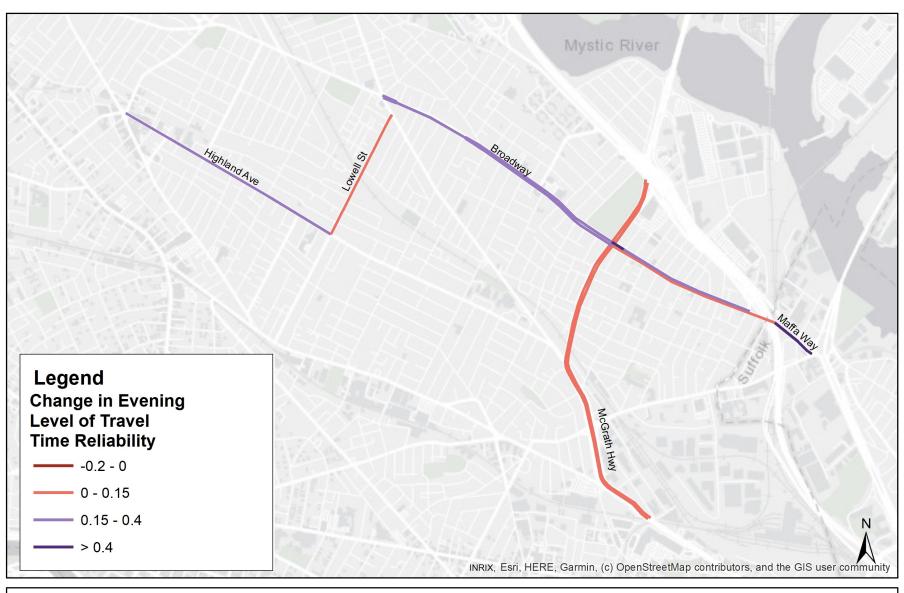

Somerville Change in Evening Level of Travel Time Reliability

Somerville Change in Evening Speed Index

Melrose Change in Morning Congested Time

Melrose Change in Morning Level of Travel Time Reliability

Melrose Change in Morning Speed Index