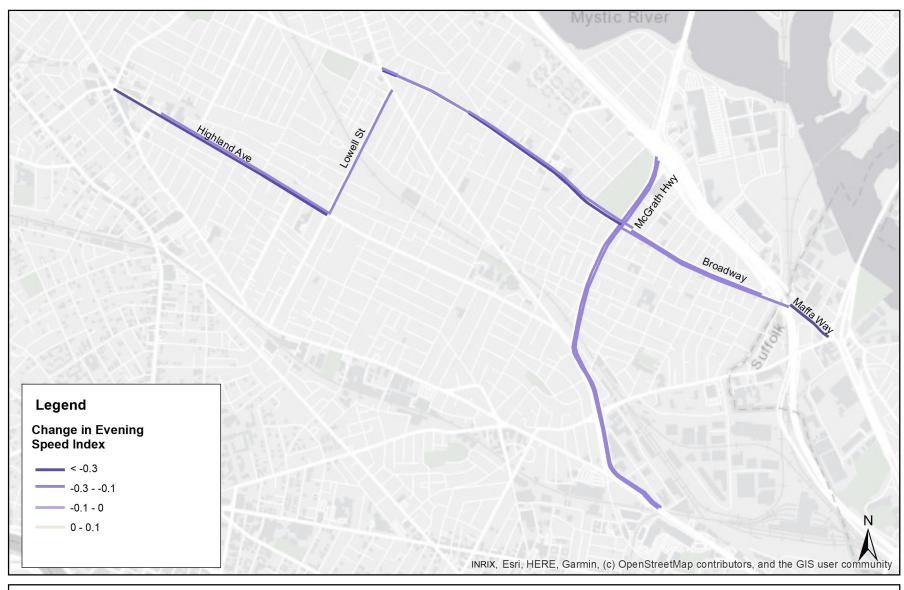

Somerville Change in Evening Level of Travel Time Reliability

Somerville Change in Evening Speed Index

Melrose Change in Morning Congested Time

Melrose Change in Morning Level of Travel Time Reliability

Melrose Change in Morning Speed Index