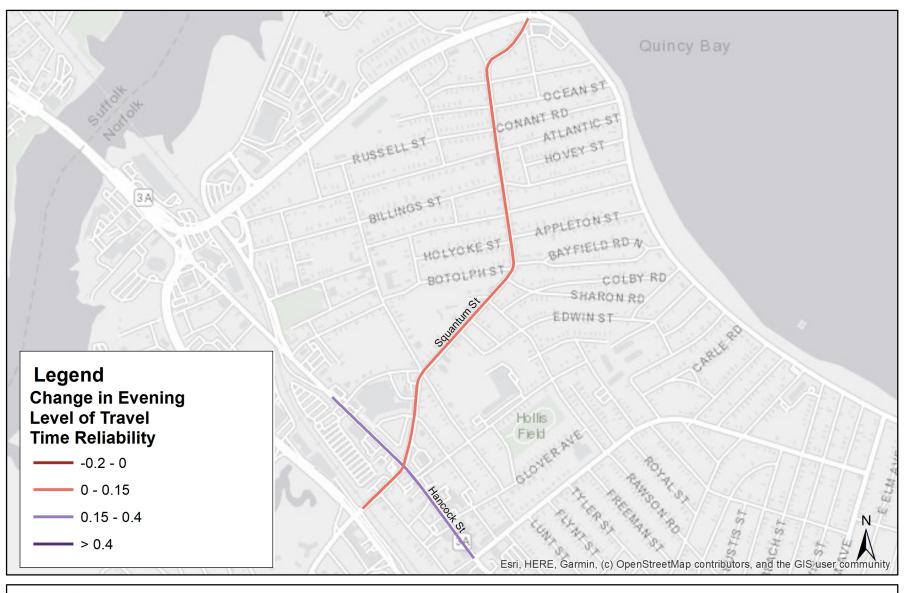

BOSTON Quincy
REGION Change in Evening
MPO Congested Time

Quincy
Change in Evening
Level of Travel Time Reliability

Quincy Change in Evening Speed Index

Quincy
Change in Morning
Level of Travel Time Reliability