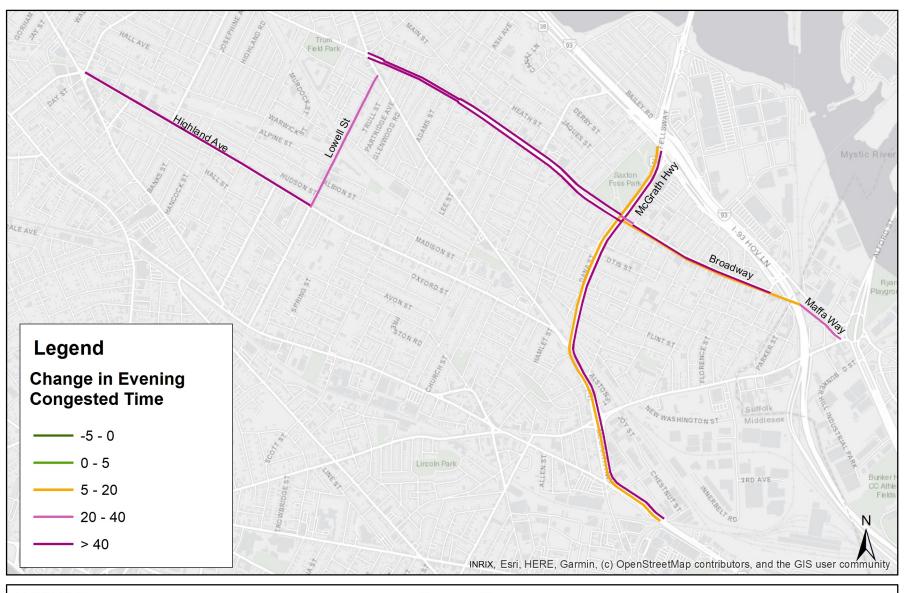

BOSTON
REGION
MPO
Somerville
Change in Morning
Congested Time

Somerville Change in Morning Level of Travel Time Reliability

Somerville Change in Morning Speed Index

BOSTON
REGION
MPO
Somerville
Change in Evening
Congested Time