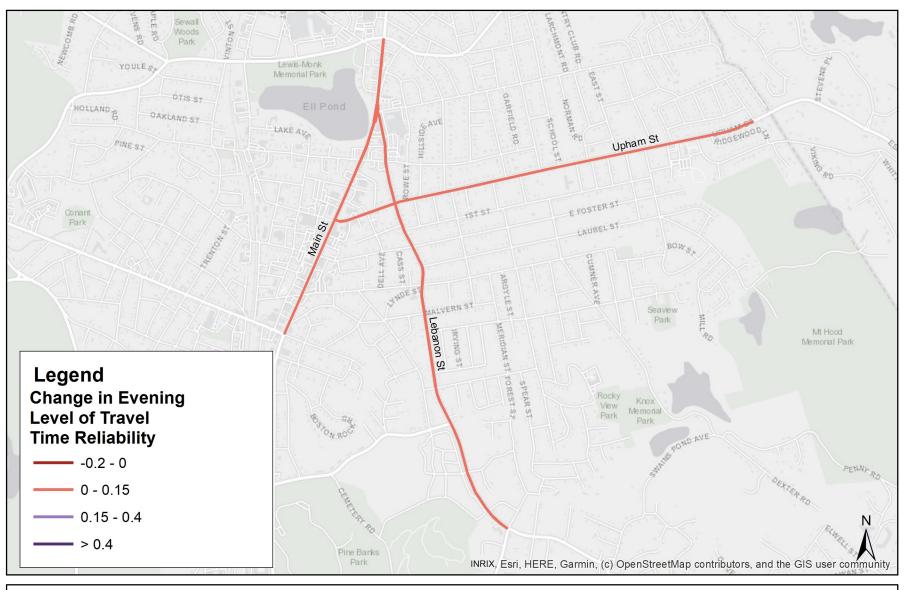

Somerville Change in Evening Level of Travel Time Reliability

Somerville Change in Evening Speed Index

Melrose Change in Morning Congested Time

Melrose Change in Morning Level of Travel Time Reliability

Melrose Change in Morning Speed Index

Melrose Change in Evening Congested Time

Melrose Change in Evening Level of Travel Time Reliability

Melrose Change in Evening Speed Index

BOSTON Quincy
REGION Change in Morning
MPO Congested Time

Quincy Change in Morning Speed Index