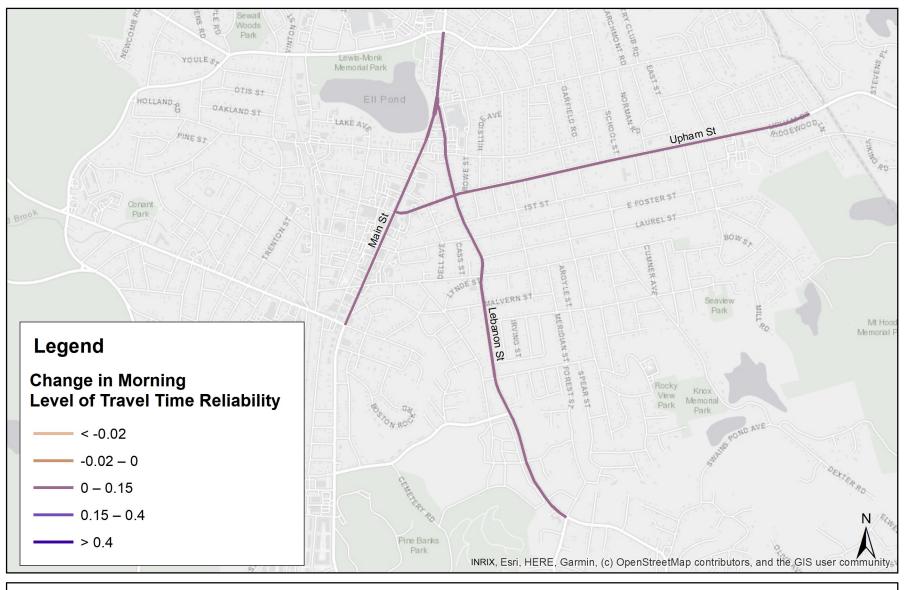

Somerville Change in Evening Level of Travel Time Reliability

Somerville Change in Evening Speed Index

Melrose Change in Morning Congested Time

Melrose Change in Morning Level of Travel Time Reliability

Melrose Change in Morning Speed Index