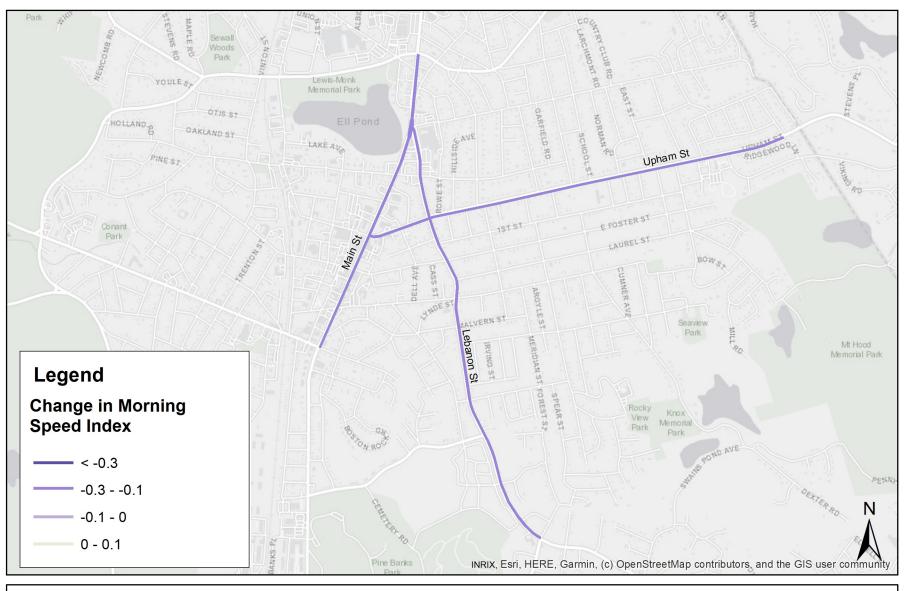

Somerville Change in Evening Level of Travel Time Reliability

Somerville Change in Evening Speed Index

Melrose Change in Morning Congested Time

Melrose Change in Morning Level of Travel Time Reliability

Melrose Change in Morning Speed Index

Melrose Change in Evening Congested Time

Melrose Change in Evening Level of Travel Time Reliability

Melrose Change in Evening Speed Index

BOSTON Quincy
REGION Change in Morning
MPO Congested Time

Quincy Change in Morning Speed Index