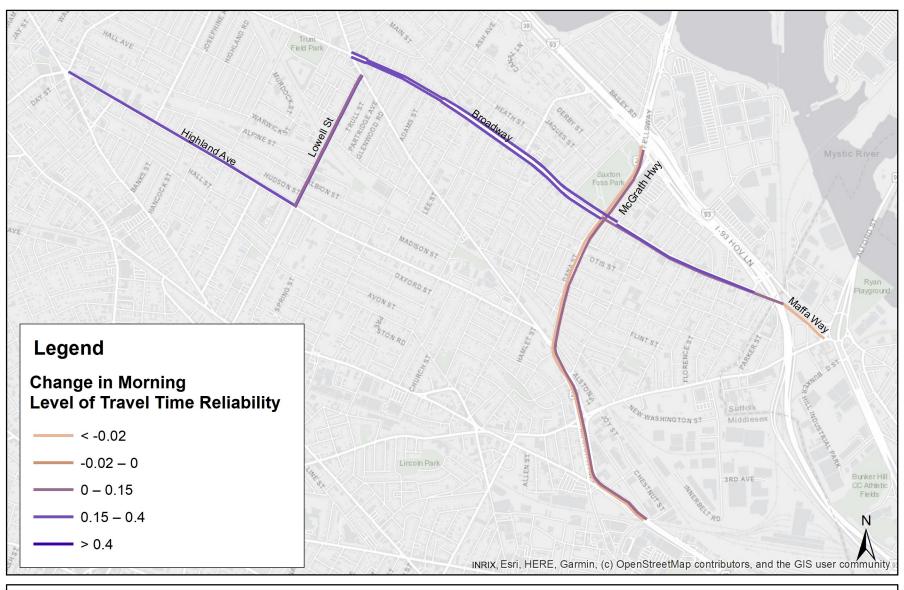

BOSTON
REGION
MPO
Somerville
Change in Morning
Congested Time

Somerville Change in Morning Level of Travel Time Reliability

Somerville Change in Morning Speed Index

BOSTON
REGION
MPO
Somerville
Change in Evening
Congested Time