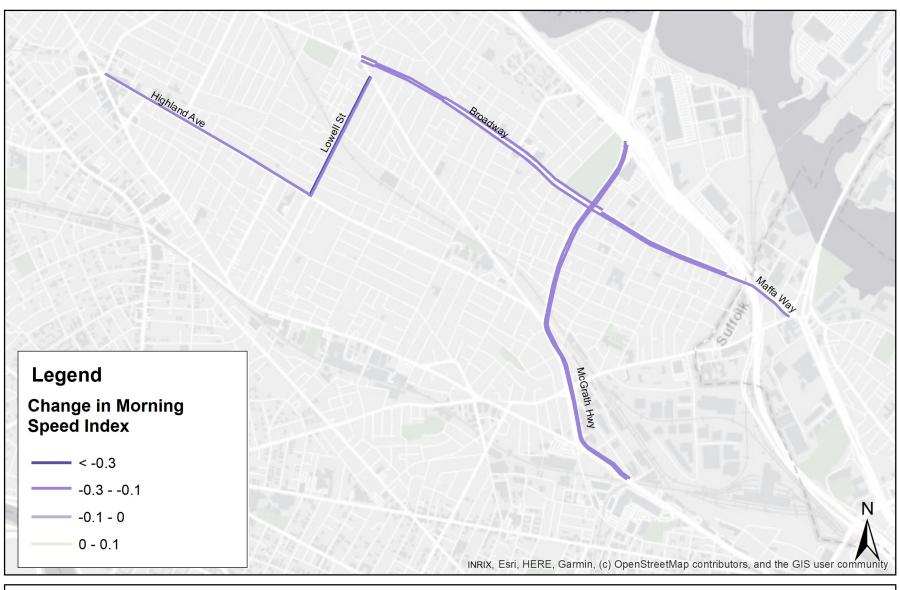

BOSTON
REGION
MPO
Somerville
Change in Morning
Congested Time

Somerville Change in Morning Level of Travel Time Reliability

Somerville Change in Morning Speed Index

BOSTON
REGION
MPO
Somerville
Change in Evening
Congested Time