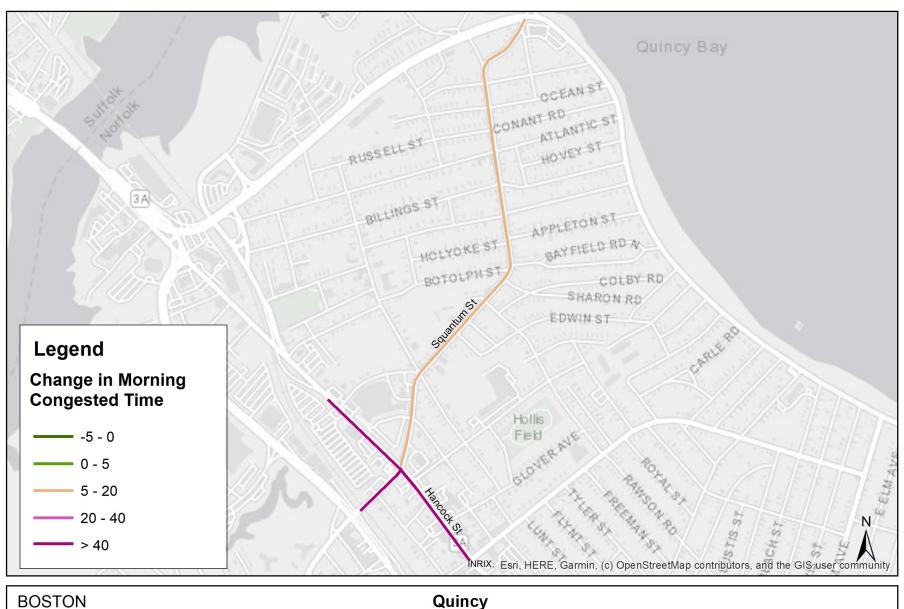

Melrose Change in Evening Congested Time

Melrose Change in Evening Level of Travel Time Reliability

Melrose Change in Evening Speed Index

BOSTON Quincy
REGION Change in Morning
MPO Congested Time

Quincy Change in Morning Speed Index