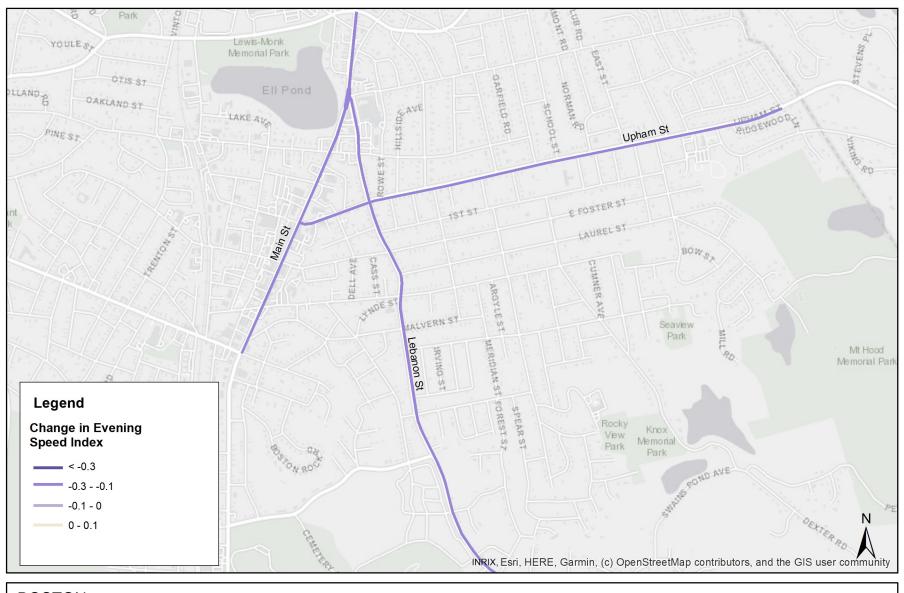

Somerville Change in Evening Level of Travel Time Reliability

Somerville Change in Evening Speed Index

Melrose Change in Morning Congested Time

Melrose Change in Morning Level of Travel Time Reliability

Melrose Change in Morning Speed Index

Melrose Change in Evening Congested Time

Melrose Change in Evening Level of Travel Time Reliability

Melrose Change in Evening Speed Index

BOSTON Quincy
REGION Change in Morning
MPO Congested Time

Quincy Change in Morning Speed Index